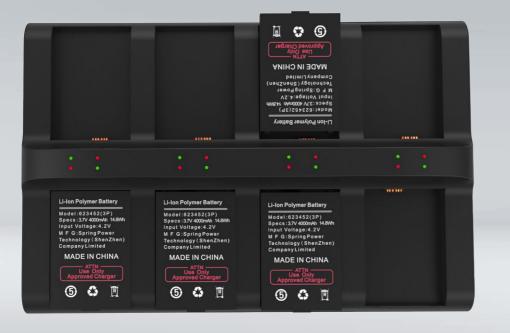

## **Specification**

| Applicable Model           |                                                                 |  |  |
|----------------------------|-----------------------------------------------------------------|--|--|
| Applicable Model           | C6000                                                           |  |  |
| Physical Characteristics   |                                                                 |  |  |
| Dimensions                 | 280*186*36 mm / 11.0*7.3*1.4 i                                  |  |  |
| Weight                     | 508g / 17.92oz                                                  |  |  |
| Indicator Light            | 8 red ones, 8 green ones                                        |  |  |
| Slot                       | 8                                                               |  |  |
| Charging Details           |                                                                 |  |  |
| Input                      | 5V/6A DC                                                        |  |  |
| Charging Current           | 650mA (sigle output)                                            |  |  |
| Maximum Power              | 30W, when charging 8 batteri                                    |  |  |
| State-of-charge Indication | Both green & red lights are or off and green one is on. It take |  |  |

## 8-slot Battery Charger

**Product Dispaly** 

Notice: Product specifications are subject to change without prior notice. / Update Date: 2018-09-06

**CHAINWAY**® Shenzhen Chainway Information Technology Co., Ltd Address: 9F, Building2, Phase 2, Gaoxinqi Industrial Park, Liuxian 1st Rd., Bao'an District, Shenzhen, Guangdong 518102, China Tel: 0086-755-23223316 Fax: 0086-755-23223310 Email: sales@chainway.cn Web: http://www.chainway.net

| 1 | i | *  |   |
|---|---|----|---|
| ŧ | I | I. | I |

ries together

on when charging; once battery is fully charged, the red light is kes 7 hours to fully charge 8 batteries.